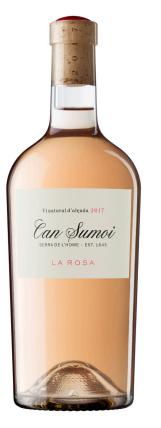

### LA ROSA 2017 ||

BLEND | 50% Sumoll, 30% Parellada & 20% Xarel.lo

**VINEYARDS** | Grapes from four plots on the estate - Fidel, Torra, Rodona and Sota la Carretera. The soils here are primarily clay and limestone and very compact. Vineyards are farmed organically with biodynamic practices in place.

WINEMAKING | Made in the traditional method with no additives, stabilization or filtration. Harvested in small bins and macerated on the skins for four hours. Primary fermentation with indigenous yeasts in stainless steel tanks for 21 days. This was followed by spontaneous malolactic fermentation.

#### ALCOHOL | 11%

TASTING NOTES | La Rosa is a fresh and aromatic rosé at its most elegant expression. A distinct Mediterranean character with wild fruit/citrus notes and subtle, elegant floral tones bringing clean definition. Captivating and fresh on the palate with delicate yet vervy energy.