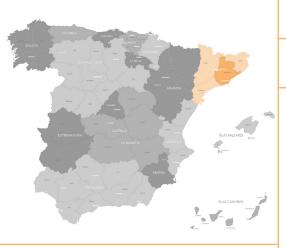

**PENEDES** The Penedès has long been associated with innovative vineyards and wineries. In the 1970s, it became the first area in Spain to use stainless steel equipment and cold-fermentation. Since then, Penedès producers have been making excellent modern wines blending native with French varieties. There are three sub-regions of the DO: Baix Penedès on the coast, Mitja- Penedès, with rolling countryside and good southeastern exposure to the sun (the majority of the DO's production is here), and the Alt-Penedès which rises to 800 meters on the fringes of the central meseta.

## PENEDÈS | SPAIN